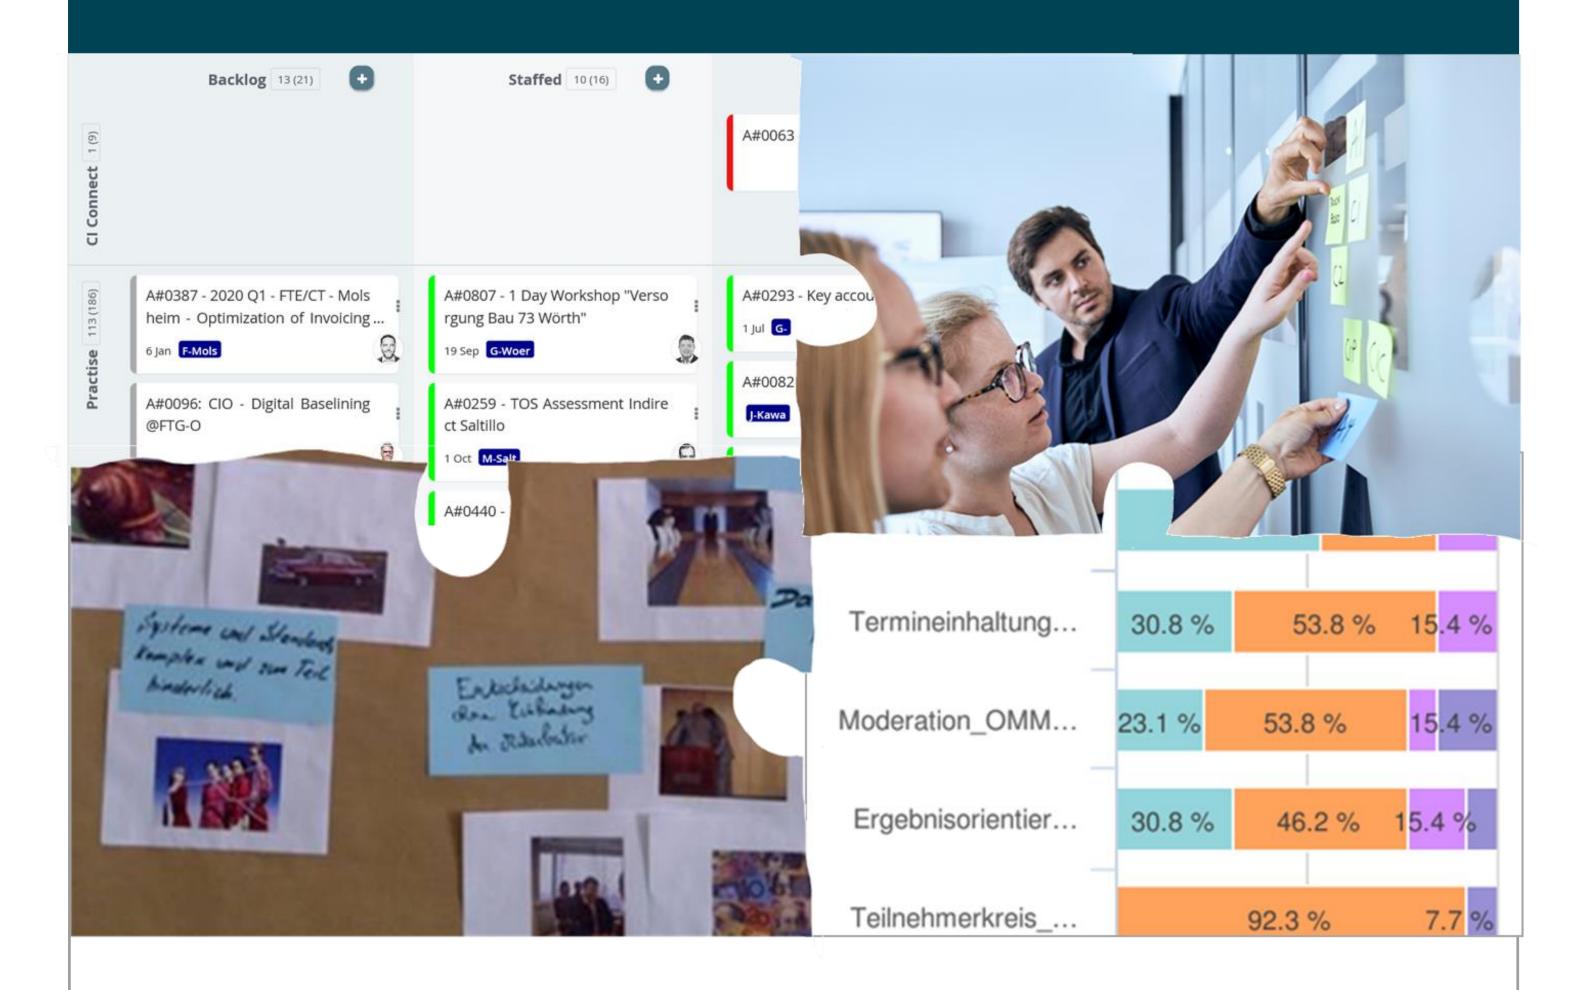

## Analytics & Culture

Always combine "hard" aspects of steering with "soft" cultural aspects

## Holistic Steering Model

Performance culture is more than just implementing shopfloor management