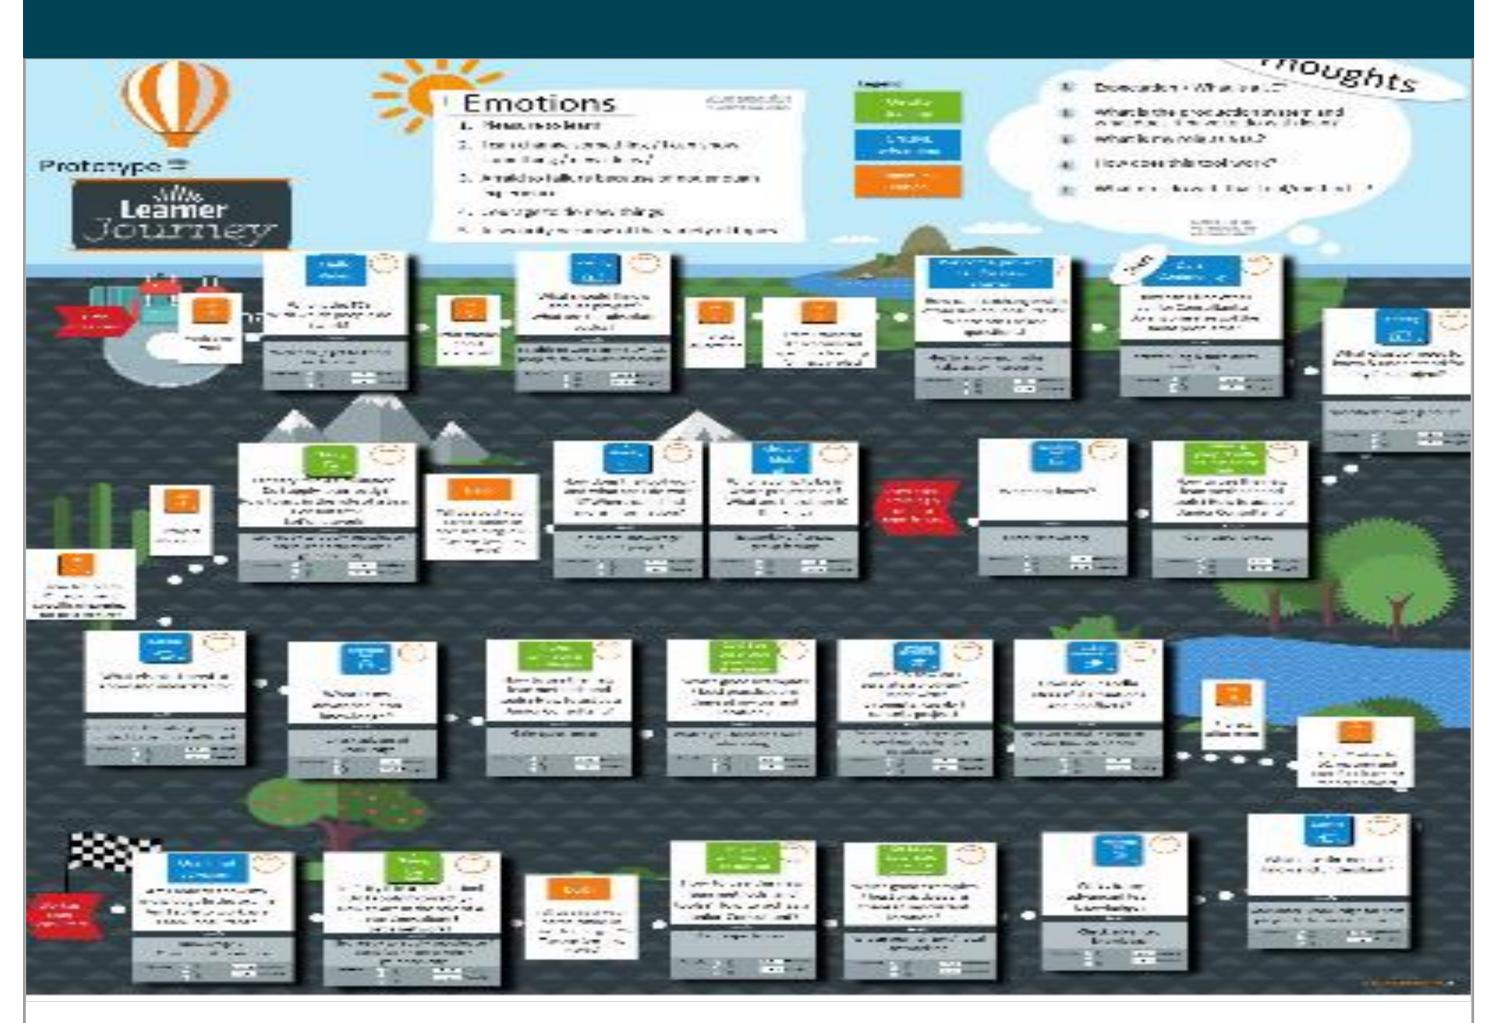

#### Results

- >> Focus on learning and competence development
- >> Deployment of individual learner journeys
- Usage of effective, new and flexible learning methods (e.g. virtual learning, mobile learning, virtual reality)